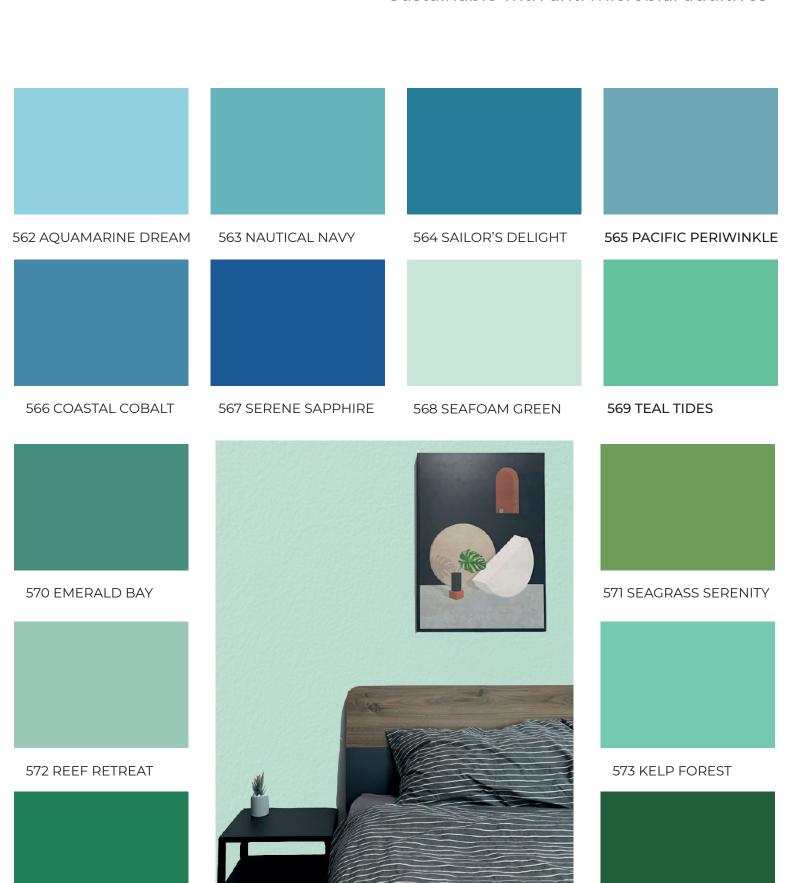

## CCEAN53

Where waves inspire walls



# **EMULSIONS**



### **EMULSIONS**

### Sustainable with anti microbial additives





### **EMULSIONS**

### Sustainable with anti microbial additives





### **EMULSIONS**

### Sustainable with anti microbial additives



574 LAGOON GREEN

575 ALGAE GREEN

# CCEAN53 PAINTS

### **DESCRIPTION**

Ocean53 paints are water based paints (Emulsions) are environmentally friendly (Low Voc) based on high quality pure Acrylic emulsion

### **RECOMMENDED USE**

It can be used on concrete, plaster, gypsum and wooden surfaces

### **DRYING TIME**

Touch dry 30 minutes to 1 hour

### **CHARACTERISTICS**

Weather Resistant
Smooth(Matt, Silk, Gloss) finish
Easy Application
Excellent Coverage

### **APPLICATION**

Roller, brush or spray. For thinning, add 10-15% water if necessary



## CCEAN53

Where waves inspire walls