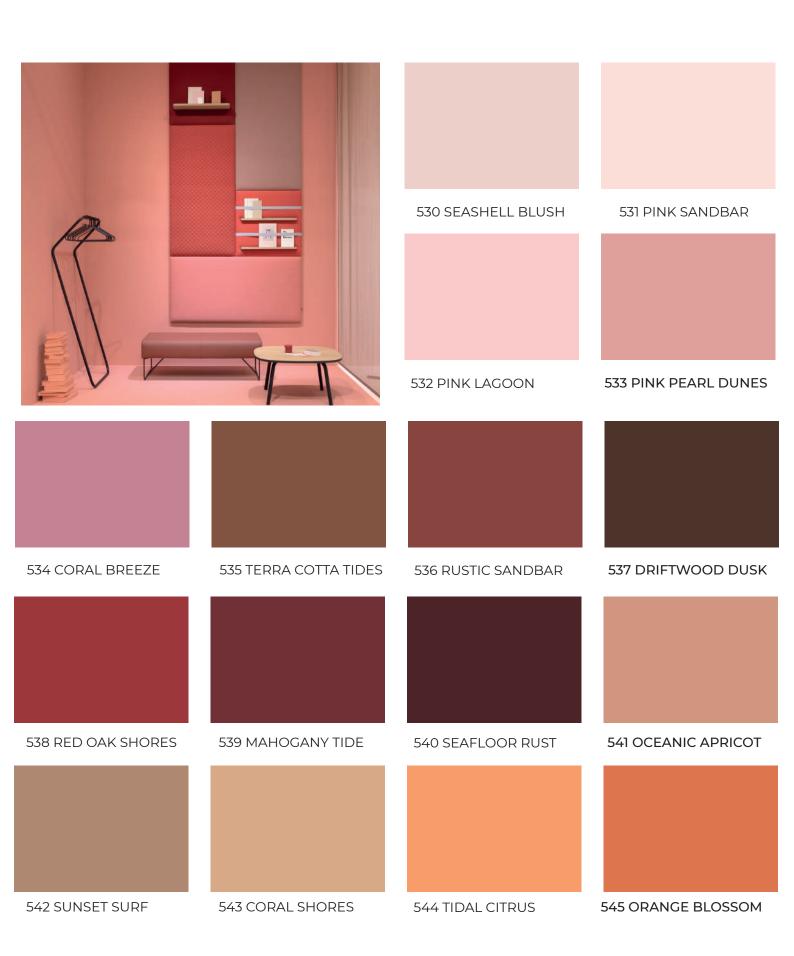

## CCEAN53

Where waves inspire walls



# **EMULSIONS**



### **EMULSIONS**

### Sustainable with anti microbial additives





### **EMULSIONS**

### Sustainable with anti microbial additives





### **EMULSIONS**

### Sustainable with anti microbial additives



574 LAGOON GREEN

575 ALGAE GREEN

# CCEAN53 PAINTS

### **DESCRIPTION**

Ocean53 paints are water based paints (Emulsions) are environmentally friendly (Low Voc) based on high quality pure Acrylic emulsion

### **RECOMMENDED USE**

It can be used on concrete, plaster, gypsum and wooden surfaces

### **DRYING TIME**

Touch dry 30 minutes to 1 hour

### **CHARACTERISTICS**

Weather Resistant
Smooth(Matt, Silk, Gloss) finish
Easy Application
Excellent Coverage

### **APPLICATION**

Roller, brush or spray. For thinning, add 10-15% water if necessary



## CCEAN53

Where waves inspire walls