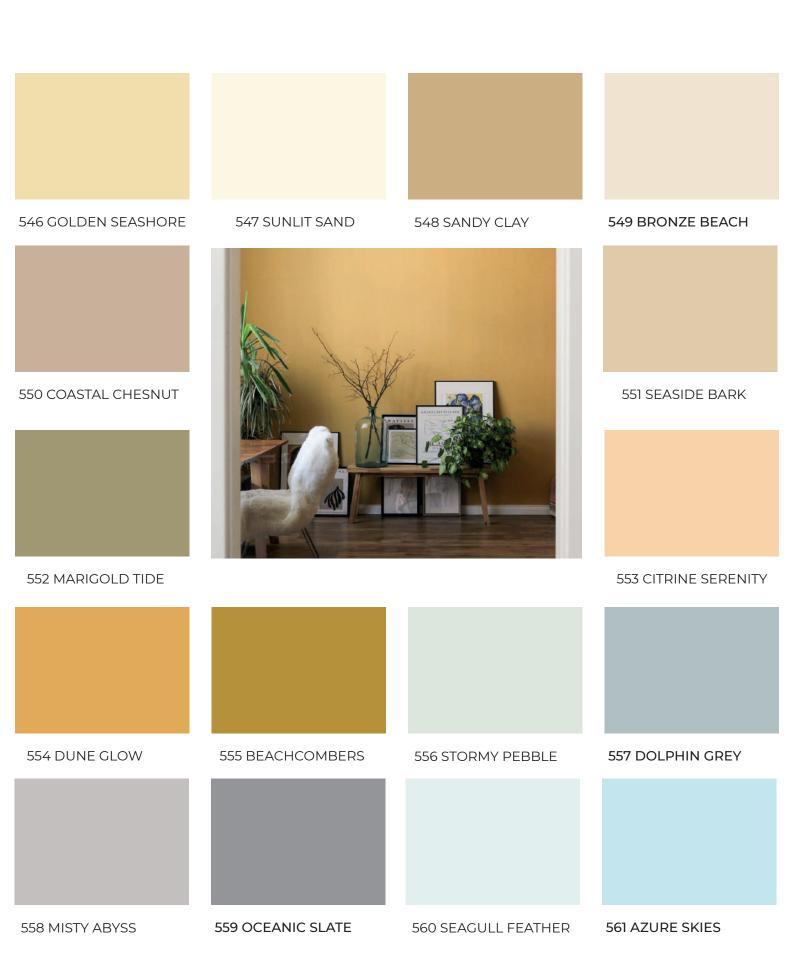

## CCEAN53

Where waves inspire walls



# **EMULSIONS**



### **EMULSIONS**

### Sustainable with anti microbial additives





### **EMULSIONS**

### Sustainable with anti microbial additives





### **EMULSIONS**

### Sustainable with anti microbial additives



574 LAGOON GREEN

575 ALGAE GREEN

# CCEAN53 PAINTS

### **DESCRIPTION**

Ocean53 paints are water based paints (Emulsions) are environmentally friendly (Low Voc) based on high quality pure Acrylic emulsion

### **RECOMMENDED USE**

It can be used on concrete, plaster, gypsum and wooden surfaces

### **DRYING TIME**

Touch dry 30 minutes to 1 hour

### **CHARACTERISTICS**

Weather Resistant
Smooth(Matt, Silk, Gloss) finish
Easy Application
Excellent Coverage

### **APPLICATION**

Roller, brush or spray. For thinning, add 10-15% water if necessary



## CCEAN53

Where waves inspire walls