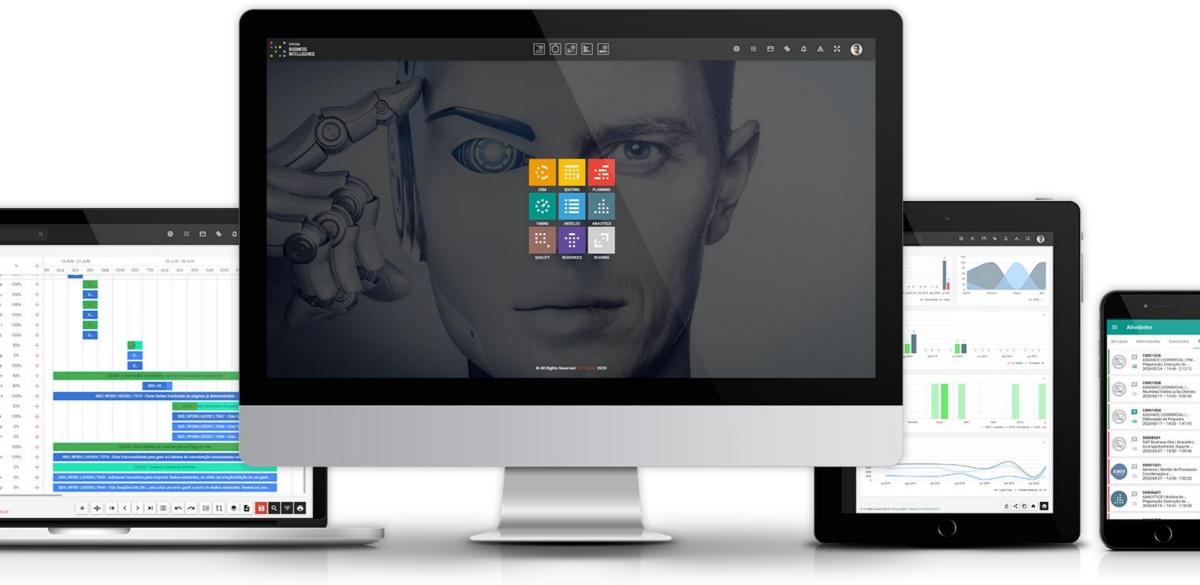

## SYSTEM OF BUSINESS INTELLIGENCE WHAT IS SBI?

SBI Advanced Management System, multiplatform, multi-language focused in improving production and business process management

## **SYSTEM OF BUSINESS INTELLIGENCE** 02 THE SOLUTION

TIMING TIME AND COST CONTROL

• ---

CRM CUSTOMER RELATIONSHIP MANAGEMENT

THE REAL

### **RESOURCES**

HUMAN RESOURCES AND INFRASTRUCTURES

## **ANALYTICS**

PERFORMANCE INDICATORS AND ANALYSIS

**SHARING** DATA SHARING BETWEEN **BUSINESS PARTNERS** 

**SYSTEM OF BUSINESS INTELLIGENCE** 03 HELPING MANAGERS TAKING DECISIONS IN REAL TIME

> SBI integrates data from the company's various systems into a single platform. It processes, models and standardizes data to present reliable and trustworthy information so that managers can make the best decisions in real time