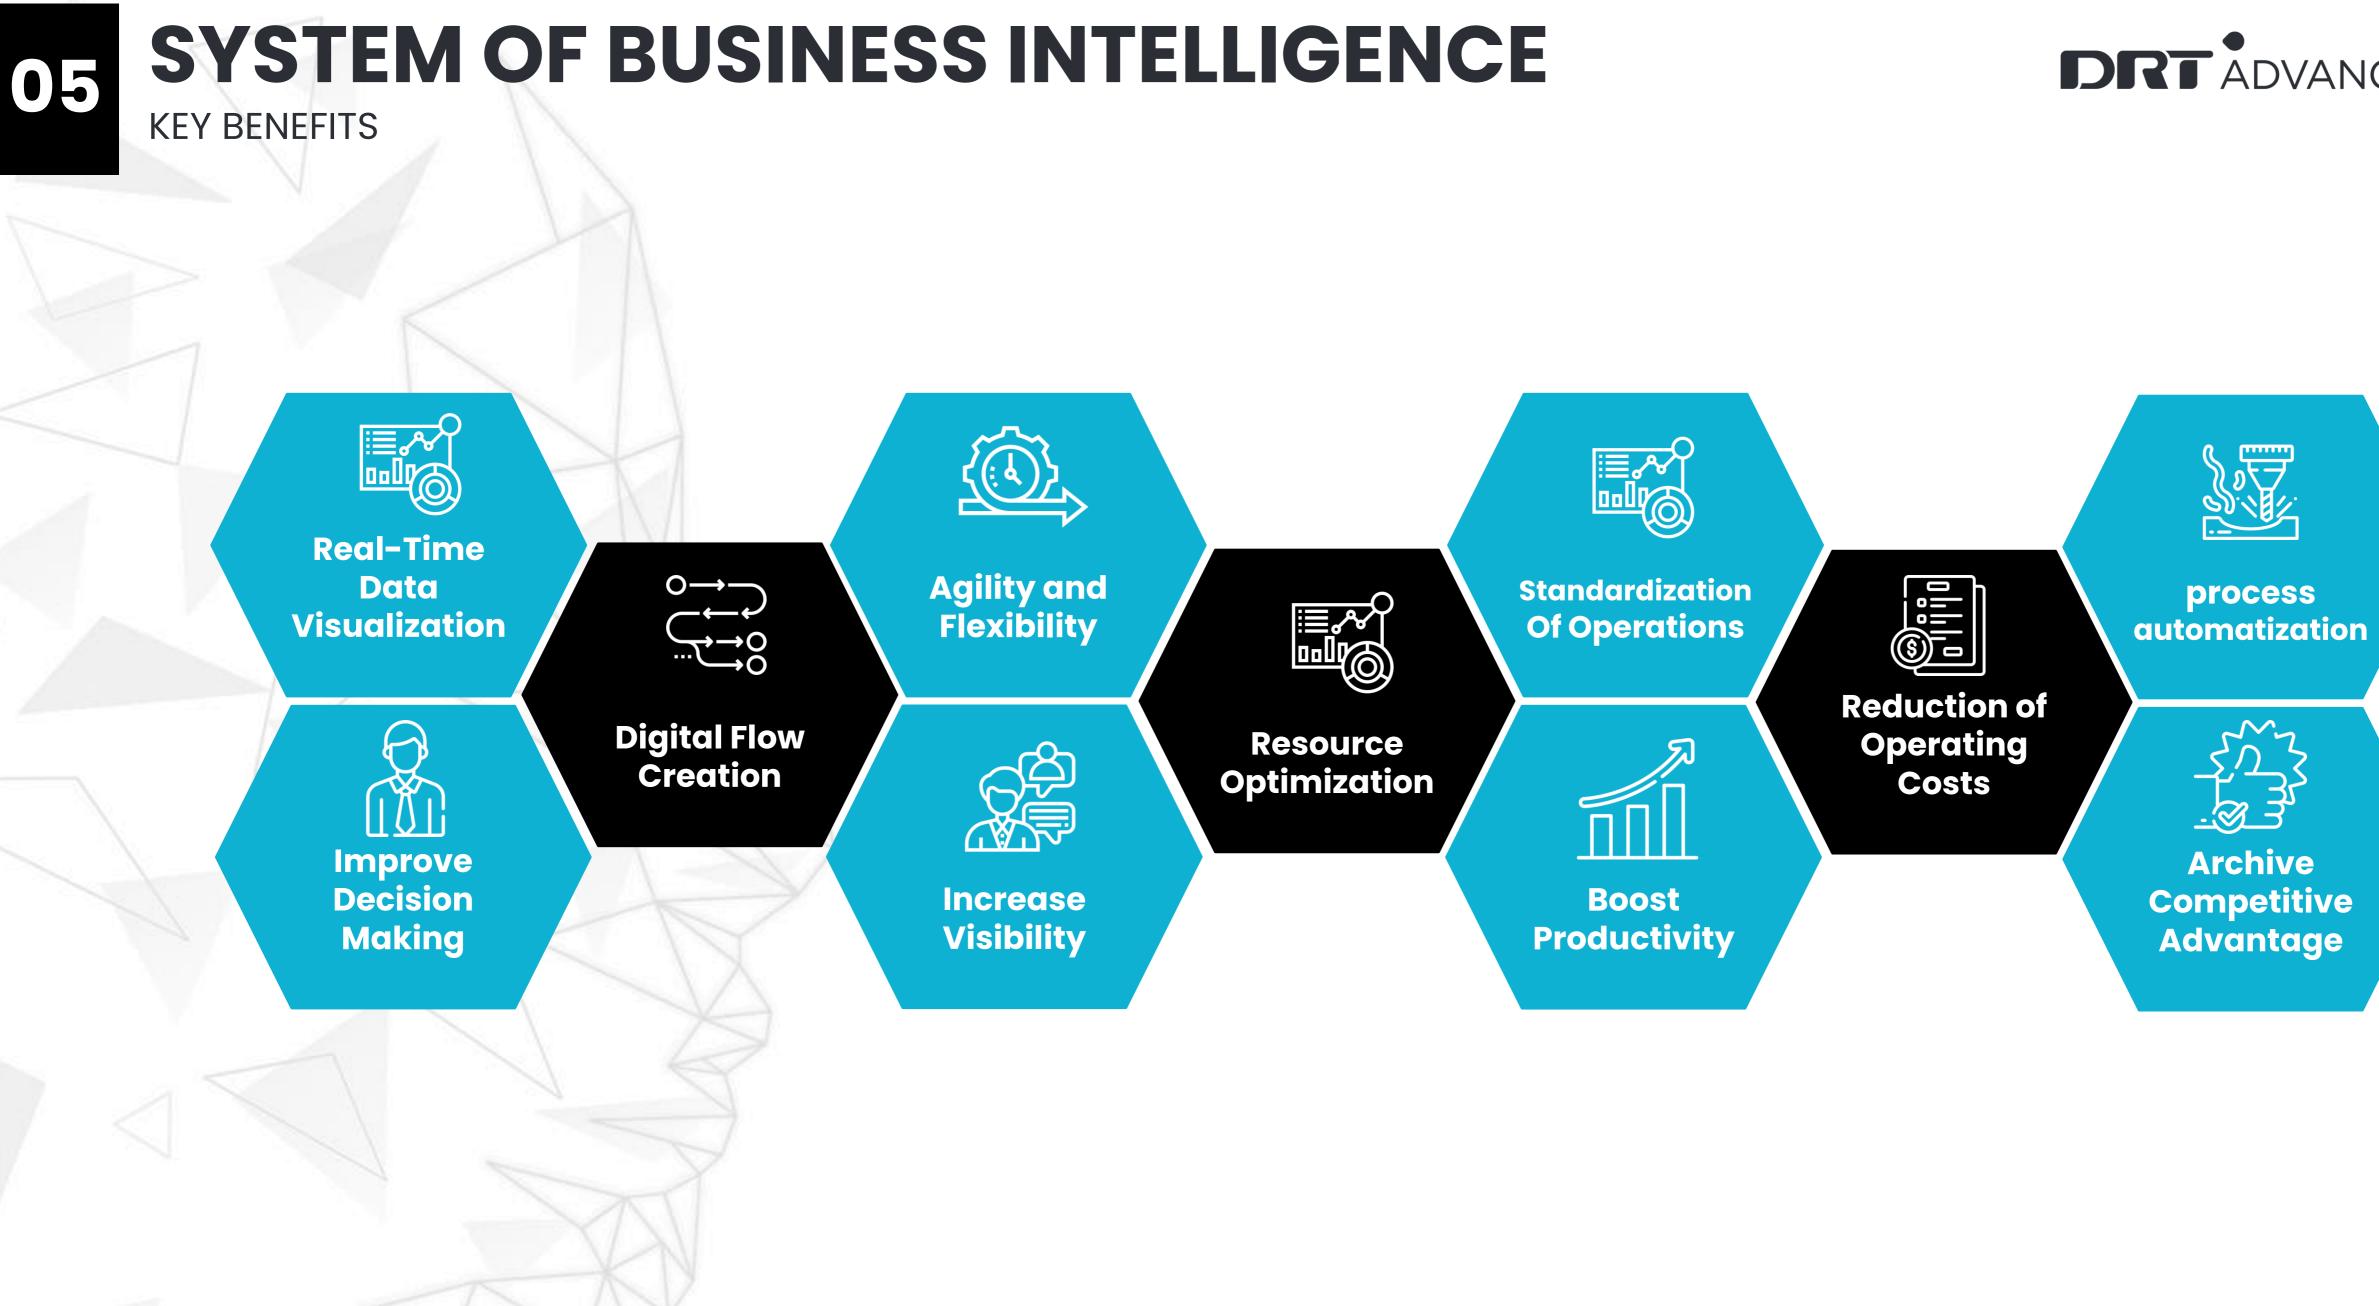

## **ANALYTICS**

PERFORMANCE INDICATORS AND ANALYSIS

**SHARING** DATA SHARING BETWEEN **BUSINESS PARTNERS** 

**SYSTEM OF BUSINESS INTELLIGENCE** 03 HELPING MANAGERS TAKING DECISIONS IN REAL TIME

> SBI integrates data from the company's various systems into a single platform. It processes, models and standardizes data to present reliable and trustworthy information so that managers can make the best decisions in real time